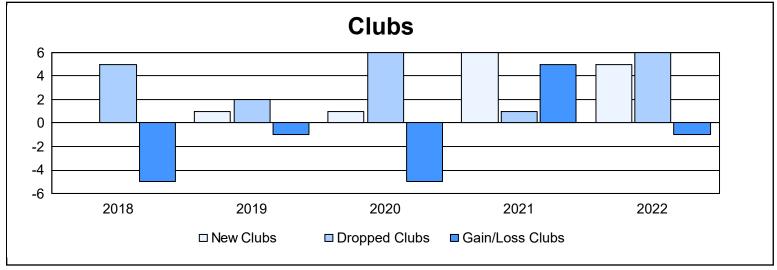

District 35 L

As of June 2022 Cumulative

| Year      | New<br>Clubs | Dropped<br>Clubs | Gain/<br>Loss<br>Clubs | New<br>Members | Charter<br>Members | Reinstate<br>Members | Transfer<br>Members | Total<br>Member<br>Added | Total<br>Members<br>Dropped | Gain/<br>Loss<br>Members |
|-----------|--------------|------------------|------------------------|----------------|--------------------|----------------------|---------------------|--------------------------|-----------------------------|--------------------------|
| 2017-2018 | 0            | 5                | -5                     | 220            | 9                  | 21                   | 39                  | 289                      | 366                         | -77                      |
| 2018-2019 | 1            | 2                | -1                     | 136            | 22                 | 22                   | 29                  | 209                      | 339                         | -130                     |
| 2019-2020 | 1            | 6                | -5                     | 111            | 22                 | 33                   | 11                  | 177                      | 311                         | -134                     |
| 2020-2021 | 6            | 1                | 5                      | 212            | 139                | 28                   | 31                  | 410                      | 249                         | 161                      |
| 2021-2022 | 5            | 6                | -1                     | 211            | 121                | 45                   | 6                   | 383                      | 416                         | -33                      |
| Average   | 3            | 4                | -1                     | 178            | 63                 | 30                   | 23                  | 294                      | 336                         | -43                      |