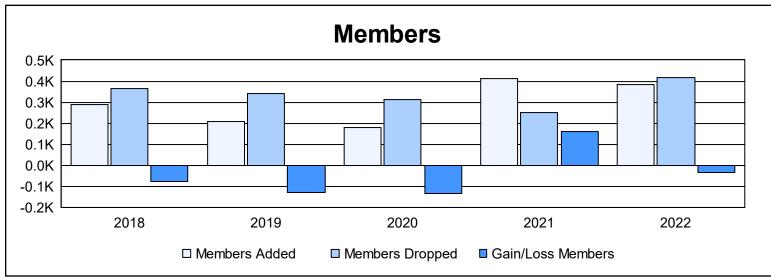

District 35 L

As of June 2022 Cumulative

| Year      | New<br>Clubs | Dropped<br>Clubs | Gain/<br>Loss<br>Clubs | New<br>Members | Charter<br>Members | Reinstate<br>Members | Transfer<br>Members | Total<br>Member<br>Added | Total<br>Members<br>Dropped | Gain/<br>Loss<br>Members |
|-----------|--------------|------------------|------------------------|----------------|--------------------|----------------------|---------------------|--------------------------|-----------------------------|--------------------------|
| 2017-2018 | 0            | 5                | -5                     | 220            | 9                  | 21                   | 39                  | 289                      | 366                         | -77                      |
| 2018-2019 | 1            | 2                | -1                     | 136            | 22                 | 22                   | 29                  | 209                      | 339                         | -130                     |
| 2019-2020 | 1            | 6                | -5                     | 111            | 22                 | 33                   | 11                  | 177                      | 311                         | -134                     |
| 2020-2021 | 6            | 1                | 5                      | 212            | 139                | 28                   | 31                  | 410                      | 249                         | 161                      |
| 2021-2022 | 5            | 6                | -1                     | 211            | 121                | 45                   | 6                   | 383                      | 416                         | -33                      |
| Average   | 3            | 4                | -1                     | 178            | 63                 | 30                   | 23                  | 294                      | 336                         | -43                      |